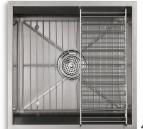

## **Tribal Instincts Kitchen**

- 1 | SIMPLICE® PULL-DOWN KITCHEN SINK FAUCET WITH  $16\frac{5}{8}$ " SPOUT K-596-BL
- 2 | WHITEHAVEN $_{\odot}$  SMART DIVIDE $_{\odot}$  UNDER-MOUNT LARGE/MEDIUM KITCHEN SINK WITH HAYRIDGE $_{\odot}$  DESIGN K-6349-0
- 3 | SIMPLICE PULL-DOWN KITCHEN SINK FAUCET WITH  $15\%8^{\circ}$  SPOUT K-597-BL
- 4 | 8 DEGREE  $_{\mbox{\tiny TM}}$  UNDER-MOUNT BAR SINK WITH ACCESSORIES K-3671-NA