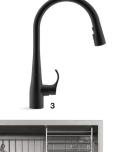

## **Tribal Instincts Kitchen**

- 1 | SIMPLICE® PULL-DOWN KITCHEN SINK FAUCET WITH  $16\frac{5}{8}$ " SPOUT K-596-BL
- 2 | WHITEHAVEN $_{\odot}$  SMART DIVIDE $_{\odot}$  UNDER-MOUNT LARGE/MEDIUM KITCHEN SINK WITH HAYRIDGE $_{\odot}$  DESIGN K-6349-0
- 3 | SIMPLICE PULL-DOWN KITCHEN SINK FAUCET WITH  $15\%8^{\circ}$  SPOUT K-597-BL
- 4 | 8 DEGREE  $_{\mbox{\tiny TM}}$  UNDER-MOUNT BAR SINK WITH ACCESSORIES K-3671-NA