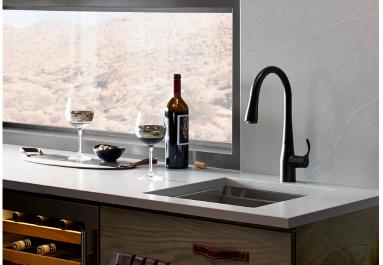

## **Tribal Instincts Kitchen**

- 1 | SIMPLICE® PULL-DOWN KITCHEN SINK FAUCET WITH  $16\frac{5}{8}$ " SPOUT K-596-BL
- 2 | WHITEHAVEN $_{\odot}$  SMART DIVIDE $_{\odot}$  UNDER-MOUNT LARGE/MEDIUM KITCHEN SINK WITH HAYRIDGE $_{\odot}$  DESIGN K-6349-0
- 3 | SIMPLICE PULL-DOWN KITCHEN SINK FAUCET WITH  $15\%8^{\circ}$  SPOUT K-597-BL
- 4 | 8 DEGREE  $_{\mbox{\tiny TM}}$  UNDER-MOUNT BAR SINK WITH ACCESSORIES K-3671-NA