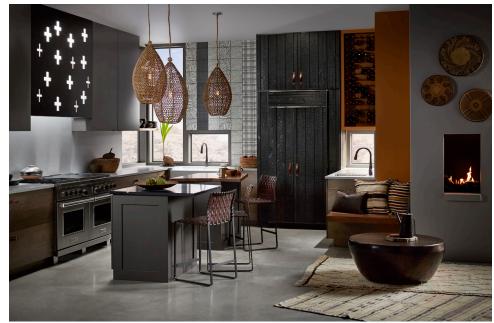

## **Tribal Instincts Kitchen**

- 1 | SIMPLICE® PULL-DOWN KITCHEN SINK FAUCET WITH  $16\frac{5}{8}$ " SPOUT K-596-BL
- 2 | WHITEHAVEN $_{\odot}$  SMART DIVIDE $_{\odot}$  UNDER-MOUNT LARGE/MEDIUM KITCHEN SINK WITH HAYRIDGE $_{\odot}$  DESIGN K-6349-0
- 3 | SIMPLICE PULL-DOWN KITCHEN SINK FAUCET WITH  $15\%8^{\circ}$  SPOUT K-597-BL
- 4 | 8 DEGREE  $_{\mbox{\tiny TM}}$  UNDER-MOUNT BAR SINK WITH ACCESSORIES K-3671-NA

## FEATURED COLORS & FINISHES

0 White | BL Matte Black

COUNTERTOP | SILESTONE ETERNAL SERENA SUEDE ISLAND COUNTERTOP | SILESTONE ETERNAL MARQUINA FLOOR | POLISHED CONCRETE

TILE | ANN SACKS  $_{\odot}$  MAVEN BY KELLY WEARSTLER CANYON, VORTEX, OJAI AND WOVEN FIELD TILE AS15783

RANGE WALL PAINT | BENJAMIN MOORE® STORMY MONDAY 2112-50
WOOD TRIM AND MAIN UPPER/ISLAND CABINET PAINT | BENJAMIN
MOORE IRON MOUNTAIN 2134-30

BAR AND BENCH WALL PAINT | BENJAMIN MOORE ETRUSCAN AF-355
BAR STOOLS | MARK ALBRECHT STUDIO BAR STOOLS
RANGE HOOD | PATINAED STEEL CLADDING