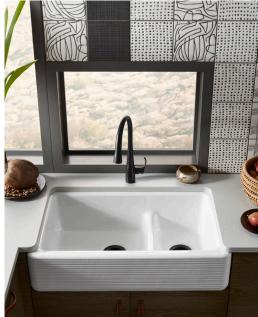

## **Tribal Instincts Kitchen**

- 1 | SIMPLICE® PULL-DOWN KITCHEN SINK FAUCET WITH  $16\frac{5}{8}$ " SPOUT K-596-BL
- 2 | WHITEHAVEN $_{\odot}$  SMART DIVIDE $_{\odot}$  UNDER-MOUNT LARGE/MEDIUM KITCHEN SINK WITH HAYRIDGE $_{\odot}$  DESIGN K-6349-0
- 3 | SIMPLICE PULL-DOWN KITCHEN SINK FAUCET WITH  $15\%8^{\circ}$  SPOUT K-597-BL
- 4 | 8 DEGREE  $_{\mbox{\tiny TM}}$  UNDER-MOUNT BAR SINK WITH ACCESSORIES K-3671-NA