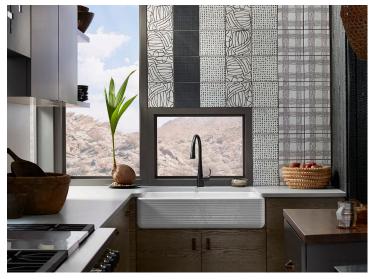

## **Tribal Instincts Kitchen**

- 1 | SIMPLICE® PULL-DOWN KITCHEN SINK FAUCET WITH  $16\frac{5}{8}$ " SPOUT K-596-BL
- 2 | WHITEHAVEN $_{\odot}$  SMART DIVIDE $_{\odot}$  UNDER-MOUNT LARGE/MEDIUM KITCHEN SINK WITH HAYRIDGE $_{\odot}$  DESIGN K-6349-0
- 3 | SIMPLICE PULL-DOWN KITCHEN SINK FAUCET WITH  $15\%8^{\circ}$  SPOUT K-597-BL
- 4 | 8 DEGREE  $_{\mbox{\tiny TM}}$  UNDER-MOUNT BAR SINK WITH ACCESSORIES K-3671-NA

## FEATURED COLORS & FINISHES

0 White | BL Matte Black

COUNTERTOP | SILESTONE ETERNAL SERENA SUEDE ISLAND COUNTERTOP | SILESTONE ETERNAL MARQUINA FLOOR | POLISHED CONCRETE

TILE | ANN SACKS  $_{\odot}$  MAVEN BY KELLY WEARSTLER CANYON, VORTEX, OJAI AND WOVEN FIELD TILE AS15783