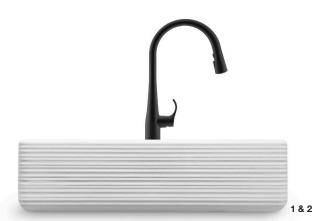

## **Tribal Instincts Kitchen**

- 1 | SIMPLICE® PULL-DOWN KITCHEN SINK FAUCET WITH  $16\frac{5}{8}$ " SPOUT K-596-BL
- 2 | WHITEHAVEN $_{\odot}$  SMART DIVIDE $_{\odot}$  UNDER-MOUNT LARGE/MEDIUM KITCHEN SINK WITH HAYRIDGE $_{\odot}$  DESIGN K-6349-0
- 3 | SIMPLICE PULL-DOWN KITCHEN SINK FAUCET WITH  $15\%8^{\circ}$  SPOUT K-597-BL
- 4 | 8 DEGREE  $_{\mbox{\tiny TM}}$  UNDER-MOUNT BAR SINK WITH ACCESSORIES K-3671-NA