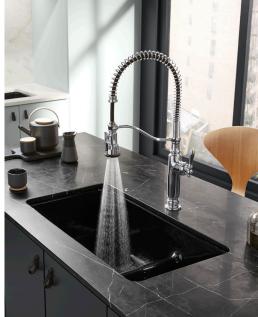

## Nordic Sun Kitchen

- 1 | TOURNANT $_{\odot}$  PULL-DOWN KITCHEN SINK FAUCET K-77515-CP
- 2 | IRON/TONES $_{\odot}$  SMART DIVIDE $_{\odot}$  TOP-/UNDER-MOUNT LARGE/MEDIUM KITCHEN SINK K-6625-7
- 3 | BECKON<sub>®</sub> PULL-DOWN TOUCHLESS KITCHEN SINK FAUCET K-99332-CP
- 4 | IRON/TONES<sub>®</sub> TOP-/UNDER-MOUNT BAR SINK K-6587-7

## FEATURED COLORS & FINISHES

7 Black Black™ | CP Polished Chrome

WALL/CABINET PAINT | BENJAMIN MOORE® CHALK WHITE 2126-70 ISLAND CABINET/WALL/BEAM PAINT | BENJAMIN MOORE EBONY KING 2132-20

FLOOR | POLISHED CEMENT