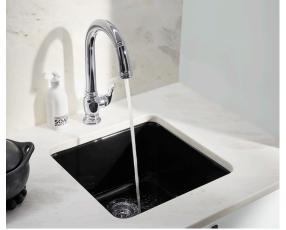

## Nordic Sun Kitchen

- 1 | TOURNANT $_{\odot}$  PULL-DOWN KITCHEN SINK FAUCET K-77515-CP
- 2 | IRON/TONES $_{\odot}$  SMART DIVIDE $_{\odot}$  TOP-/UNDER-MOUNT LARGE/MEDIUM KITCHEN SINK K-6625-7
- 3 | BECKON<sub>®</sub> PULL-DOWN TOUCHLESS KITCHEN SINK FAUCET K-99332-CP
- 4 | IRON/TONES<sub>®</sub> TOP-/UNDER-MOUNT BAR SINK K-6587-7

## FEATURED COLORS & FINISHES

7 Black Black™ | CP Polished Chrome

WALL/CABINET PAINT | BENJAMIN MOORE® CHALK WHITE 2126-70 ISLAND CABINET/WALL/BEAM PAINT | BENJAMIN MOORE EBONY KING 2132-20

FLOOR | POLISHED CEMENT