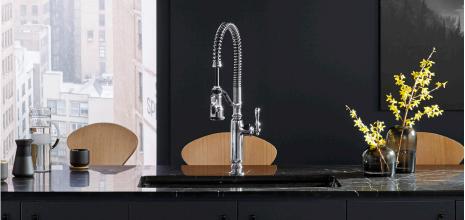

## Nordic Sun Kitchen

- 1 | TOURNANT $_{\odot}$  PULL-DOWN KITCHEN SINK FAUCET K-77515-CP
- 2 | IRON/TONES $_{\odot}$  SMART DIVIDE $_{\odot}$  TOP-/UNDER-MOUNT LARGE/MEDIUM KITCHEN SINK K-6625-7
- 3 | BECKON<sub>®</sub> PULL-DOWN TOUCHLESS KITCHEN SINK FAUCET K-99332-CP
- 4 | IRON/TONES<sub>®</sub> TOP-/UNDER-MOUNT BAR SINK K-6587-7

## FEATURED COLORS & FINISHES

7 Black Black™ | CP Polished Chrome

WALL/CABINET PAINT | BENJAMIN MOORE® CHALK WHITE 2126-70 ISLAND CABINET/WALL/BEAM PAINT | BENJAMIN MOORE EBONY KING 2132-20

FLOOR | POLISHED CEMENT

COUNTERTOP | ANN SACKS® NERO MARQUINA HONED 1" SOLID

SLAB AS9715/AS10115
BAR COUNTERTOP AND BACKSPLASH | ANN SACKS CALACATTA BORGHINI SUPER WHITE HONED AS13110

To see more of this room, visit ideas.KOHLER.com/NordicSun