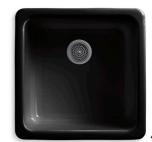

## Nordic Sun Kitchen

- 1 | TOURNANT $_{\odot}$  PULL-DOWN KITCHEN SINK FAUCET K-77515-CP
- 2 | IRON/TONES $_{\odot}$  SMART DIVIDE $_{\odot}$  TOP-/UNDER-MOUNT LARGE/MEDIUM KITCHEN SINK K-6625-7
- 3 | BECKON<sub>®</sub> PULL-DOWN TOUCHLESS KITCHEN SINK FAUCET K-99332-CP
- 4 | IRON/TONES<sub>®</sub> TOP-/UNDER-MOUNT BAR SINK K-6587-7