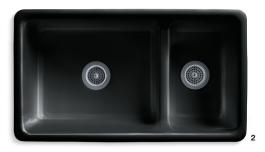

## Nordic Sun Kitchen

- 1 | TOURNANT $_{\odot}$  PULL-DOWN KITCHEN SINK FAUCET K-77515-CP
- 2 | IRON/TONES $_{\odot}$  SMART DIVIDE $_{\odot}$  TOP-/UNDER-MOUNT LARGE/MEDIUM KITCHEN SINK K-6625-7
- 3 | BECKON<sub>®</sub> PULL-DOWN TOUCHLESS KITCHEN SINK FAUCET K-99332-CP
- 4 | IRON/TONES<sub>®</sub> TOP-/UNDER-MOUNT BAR SINK K-6587-7