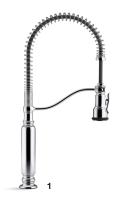

## Nordic Sun Kitchen

- 1 | TOURNANT $_{\odot}$  PULL-DOWN KITCHEN SINK FAUCET K-77515-CP
- 2 | IRON/TONES $_{\odot}$  SMART DIVIDE $_{\odot}$  TOP-/UNDER-MOUNT LARGE/MEDIUM KITCHEN SINK K-6625-7
- 3 | BECKON<sub>®</sub> PULL-DOWN TOUCHLESS KITCHEN SINK FAUCET K-99332-CP
- 4 | IRON/TONES<sub>®</sub> TOP-/UNDER-MOUNT BAR SINK K-6587-7