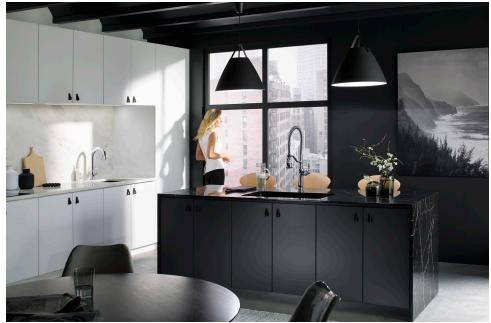

## Nordic Sun Kitchen

- 1 | TOURNANT $_{\odot}$  PULL-DOWN KITCHEN SINK FAUCET K-77515-CP
- 2 | IRON/TONES $_{\odot}$  SMART DIVIDE $_{\odot}$  TOP-/UNDER-MOUNT LARGE/MEDIUM KITCHEN SINK K-6625-7
- 3 | BECKON<sub>®</sub> PULL-DOWN TOUCHLESS KITCHEN SINK FAUCET K-99332-CP
- 4 | IRON/TONES<sub>®</sub> TOP-/UNDER-MOUNT BAR SINK K-6587-7

## FEATURED COLORS & FINISHES

7 Black Black™ | CP Polished Chrome

WALL/CABINET PAINT | BENJAMIN MOORE® CHALK WHITE 2126-70 ISLAND CABINET/WALL/BEAM PAINT | BENJAMIN MOORE EBONY KING 2132-20

FLOOR | POLISHED CEMENT

COUNTERTOP | ANN SACKS® NERO MARQUINA HONED 1" SOLID

SLAB AS9715/AS10115
BAR COUNTERTOP AND BACKSPLASH | ANN SACKS CALACATTA BORGHINI SUPER WHITE HONED AS13110

To see more of this room, visit ideas.KOHLER.com/NordicSun