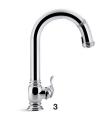

## Nordic Sun Kitchen

- 1 | TOURNANT $_{\odot}$  PULL-DOWN KITCHEN SINK FAUCET K-77515-CP
- 2 | IRON/TONES $_{\odot}$  SMART DIVIDE $_{\odot}$  TOP-/UNDER-MOUNT LARGE/MEDIUM KITCHEN SINK K-6625-7
- 3 | BECKON<sub>®</sub> PULL-DOWN TOUCHLESS KITCHEN SINK FAUCET K-99332-CP
- 4 | IRON/TONES<sub>®</sub> TOP-/UNDER-MOUNT BAR SINK K-6587-7